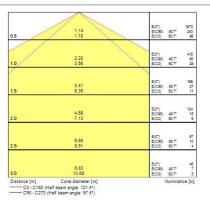

Packaging

| Single packaging type                 | Carton         |
|---------------------------------------|----------------|
| Product EAN number                    | 5410288475981  |
| Packaging single length / height (cm) | 70.0           |
| Packaging single width (cm)           | 13.0           |
| Packaging single depth (cm)           | 13.0           |
| DUN14 (outer)                         | 05410288475981 |
| Units per outer package               | 1              |
| Packaging outer length / height (cm)  | 70.0           |
| Packaging outer width (cm)            | 13.0           |
| Packaging outer depth (cm)            | 13.0           |
|                                       |                |

### Safety data

Optimal operating condition (°C) -20-25

### **PHOTOMETRY**





### **TECHNICAL DRAWINGS**