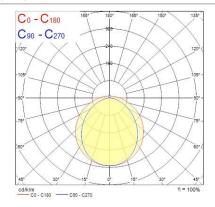

# Packaging

| Single packaging type                 | Carton         |
|---------------------------------------|----------------|
| Product EAN number                    | 5410288475981  |
| Packaging single length / height (cm) | 70.0           |
| Packaging single width (cm)           | 13.0           |
| Packaging single depth (cm)           | 13.0           |
| DUN14 (outer)                         | 05410288475981 |
| Units per outer package               | 1              |
| Packaging outer length / height (cm)  | 70.0           |
| Packaging outer width (cm)            | 13.0           |
| Packaging outer depth (cm)            | 13.0           |
|                                       |                |

### Safety data

Optimal operating condition (°C) -20-25

### **PHOTOMETRY**





### **TECHNICAL DRAWINGS**